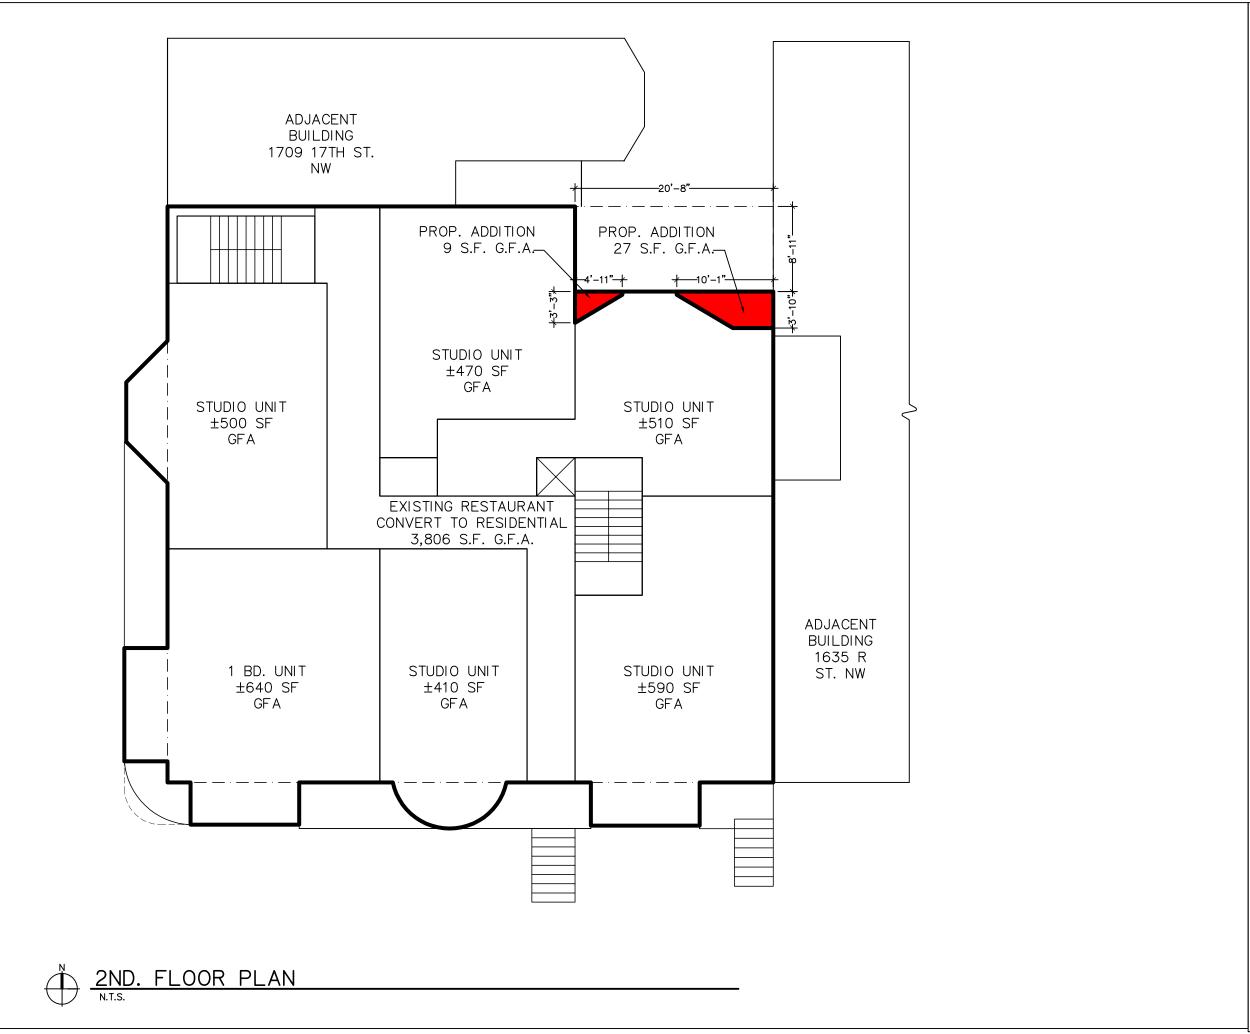

## RE: Raycon Inc. (#20042), Lot 97, Square 178 Updated Architectural Plans (enlarged residential/commercial trash room)

Chairperson Hill and Honorable Members of the Board:

On behalf of Raycon, Inc. (the "Applicant"), please find enclosed the Applicant's updated architectural plans featuring an enlarged residential/commercial trash room.

The increase in size to the proposed trash room comes as a result of discussions with the ANC and neighbors on June 12, 2019. No other changes to the architectural plans have been made since the filing of revised plans on June 10, 2019 (BZA Exhibit #34), and the relief being sought also remains unchanged.