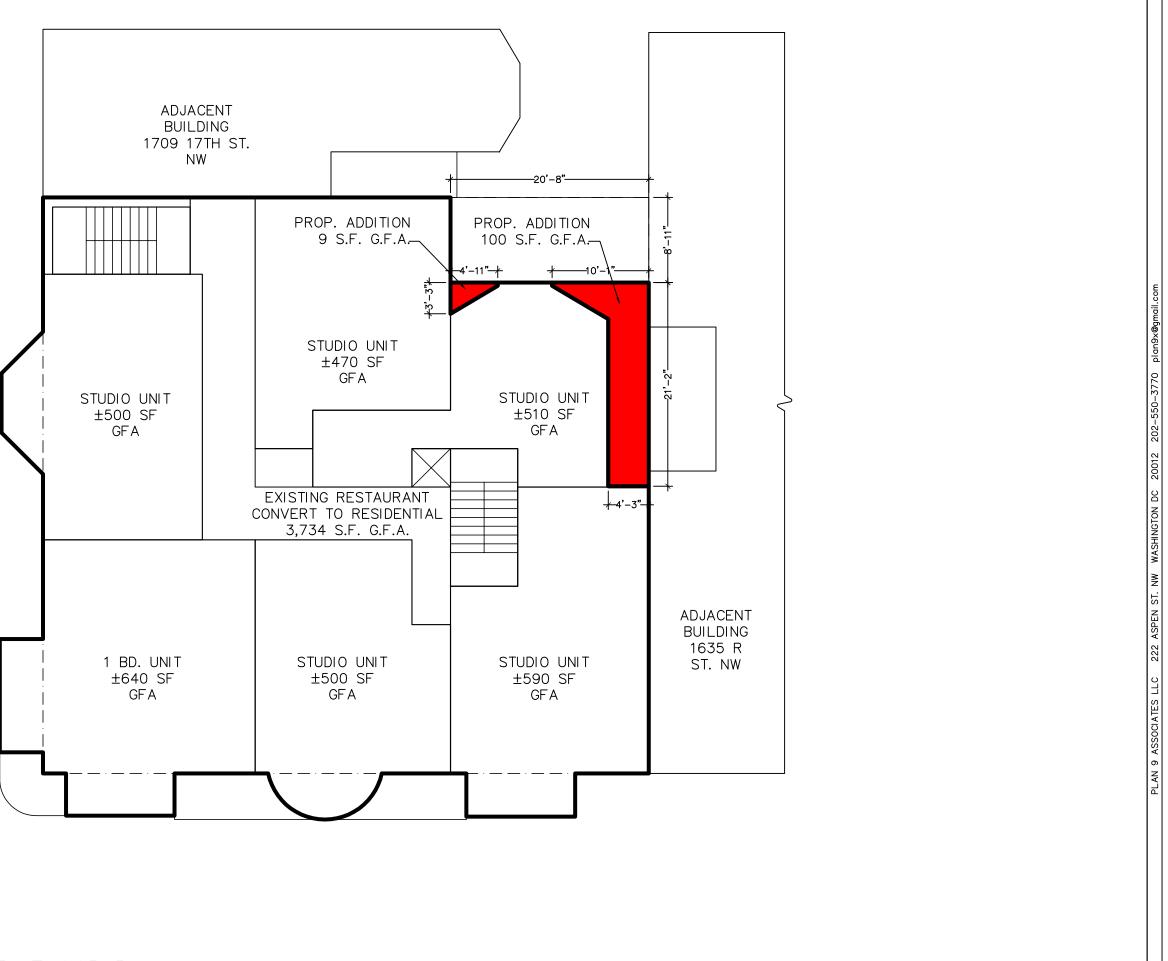

3RD. FLOOR PLAN

4TH. FLOOR PLAN

( )

| J_                                            |  |
|-----------------------------------------------|--|
| TOP OF ROOF<br>PENTHOUSE LEVEL<br>RESIDENTIAL |  |
| 4TH FLOOR<br>RESIDENTIAL                      |  |
| 3RD FLOOR<br>RESIDENTIAL                      |  |
| 2ND FLOOR<br>RESIDENTIAL                      |  |
| SIDEWALK                                      |  |