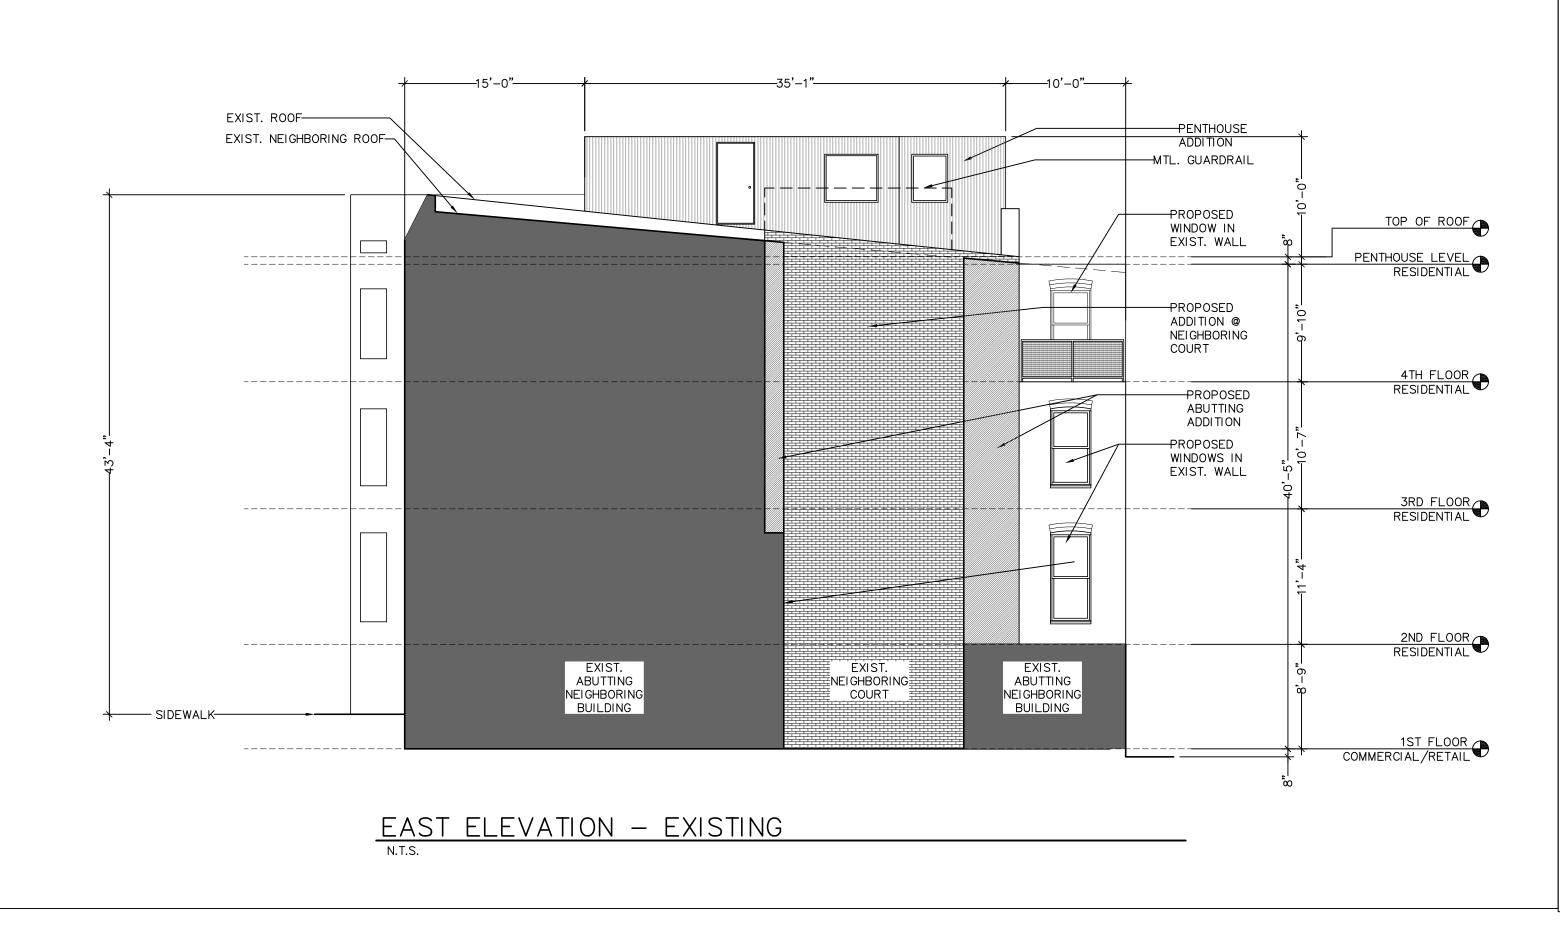

3RD. FLOOR PLAN

4TH. FLOOR PLAN

( )

| J_                                            |  |
|-----------------------------------------------|--|
| TOP OF ROOF<br>PENTHOUSE LEVEL<br>RESIDENTIAL |  |
| 4TH FLOOR<br>RESIDENTIAL                      |  |
| 3RD FLOOR<br>RESIDENTIAL                      |  |
| 2ND FLOOR<br>RESIDENTIAL                      |  |
| SIDEWALK                                      |  |