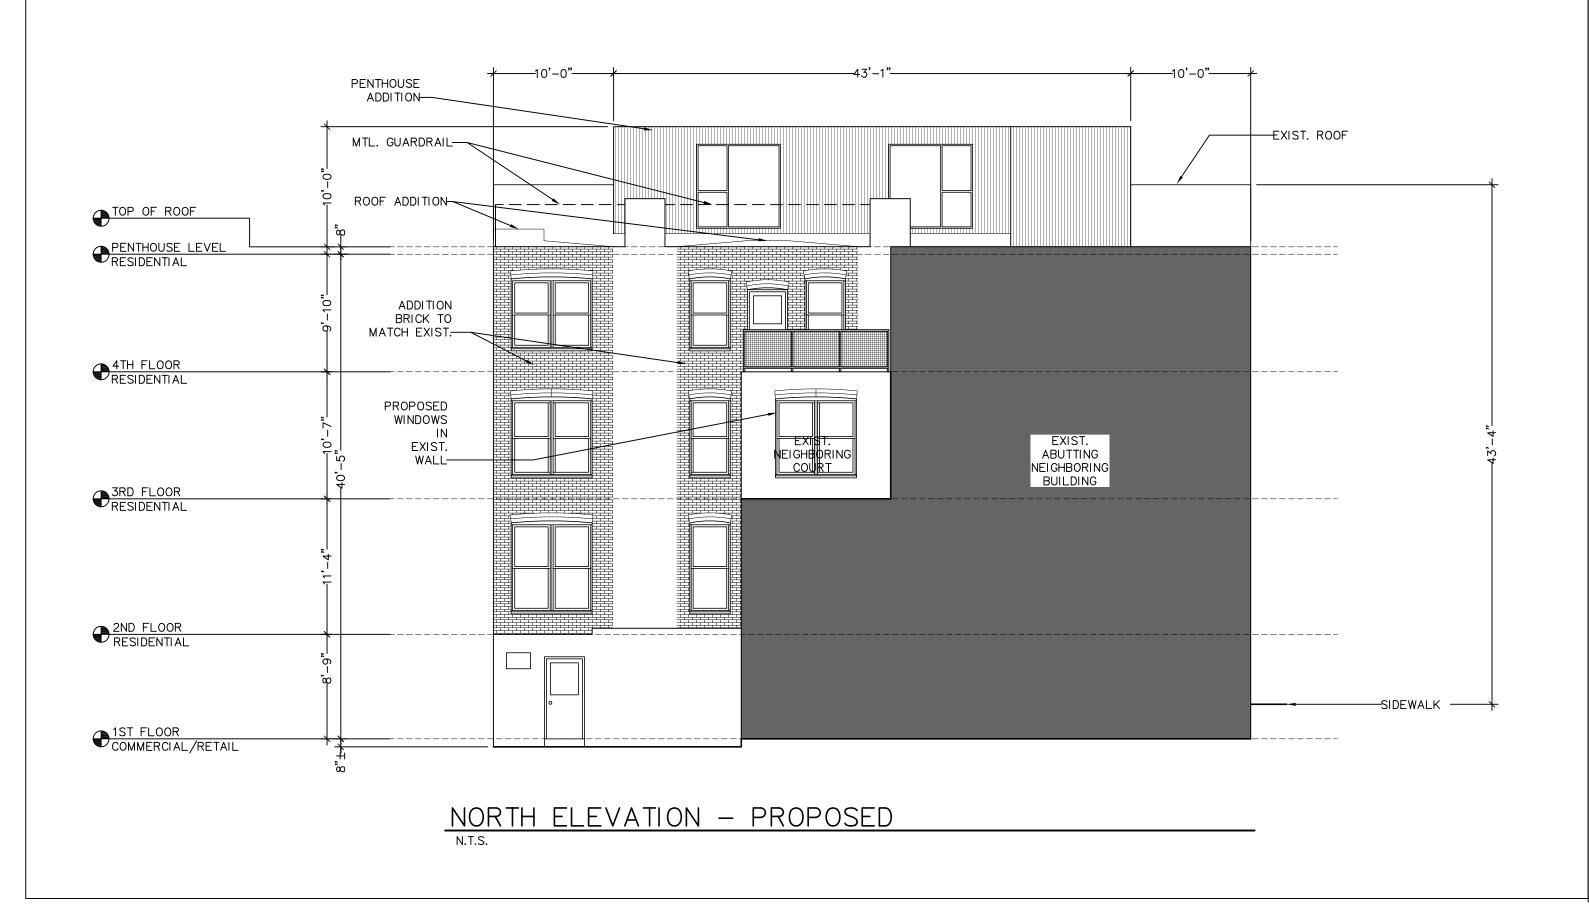

3RD. FLOOR PLAN

4TH. FLOOR PLAN

( )

| J_                                            |  |
|-----------------------------------------------|--|
| TOP OF ROOF<br>PENTHOUSE LEVEL<br>RESIDENTIAL |  |
| 4TH FLOOR<br>RESIDENTIAL                      |  |
| 3RD FLOOR<br>RESIDENTIAL                      |  |
| 2ND FLOOR<br>RESIDENTIAL                      |  |
| SIDEWALK                                      |  |