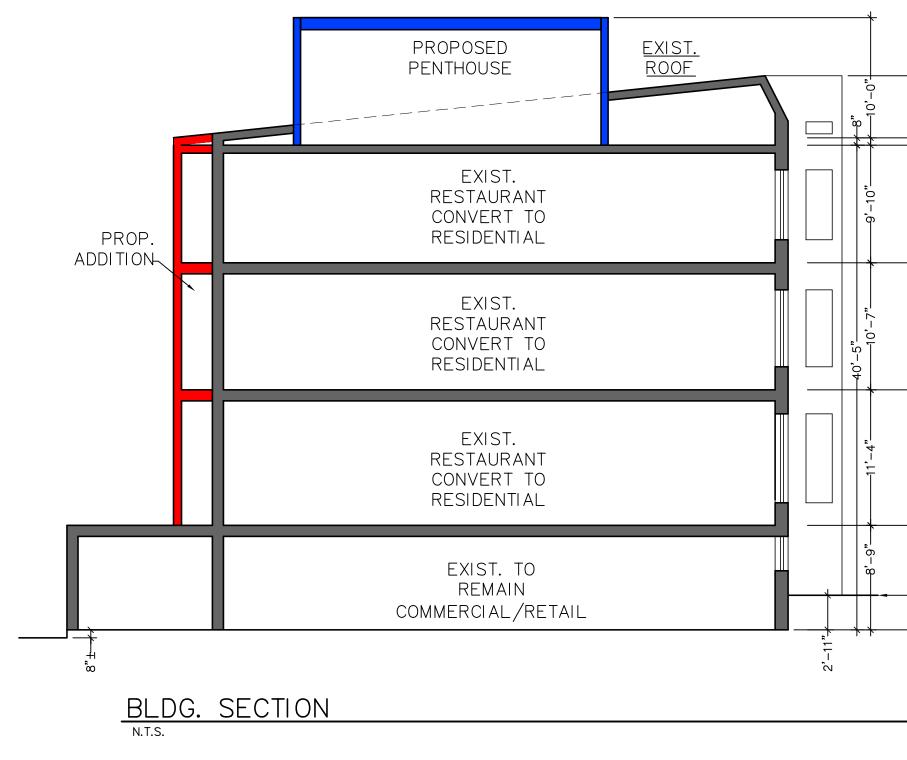

## RE: Raycon Inc. (#20042), Lot 97, Square 178 Updated Architectural Plans (enlarged residential/commercial trash room)

Chairperson Hill and Honorable Members of the Board:

On behalf of Raycon, Inc. (the "Applicant"), please find enclosed the Applicant's updated architectural plans featuring an enlarged residential/commercial trash room.

PROPOSED PENTHOUSE

> EXISTING BUILDING

-AN 9 ASSOCIATES LLC 222 ASPEN ST. NW WASHINGTON DC 20012 202-550-3770 plan9x@gmail.c.