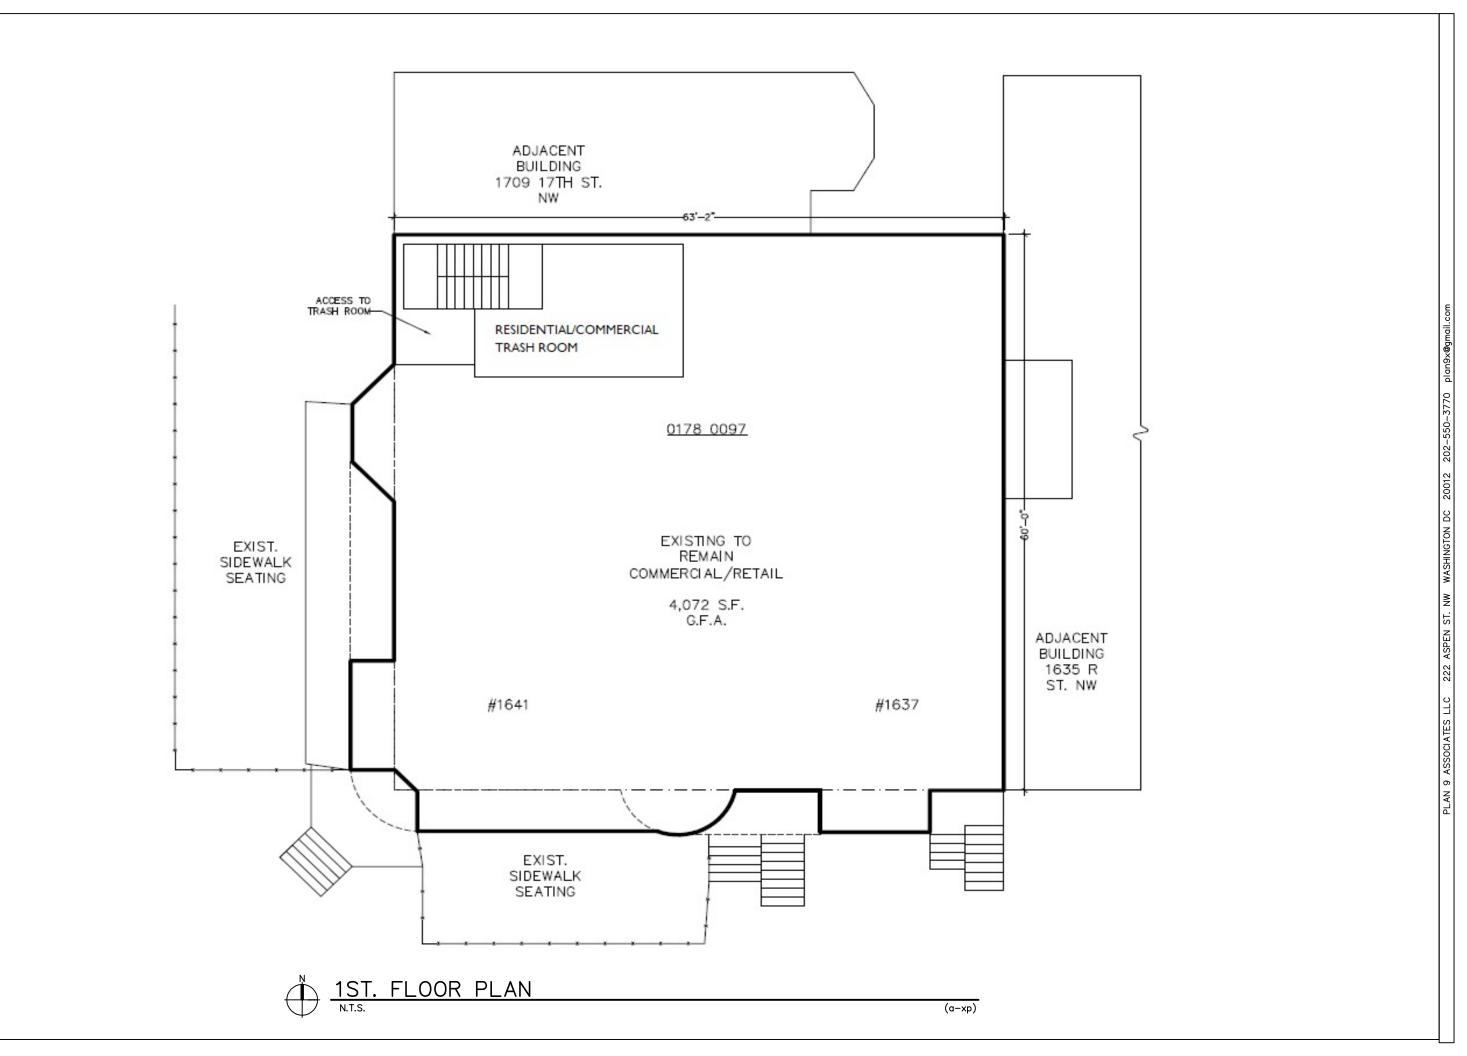

## RE: Raycon Inc. (#20042), Lot 97, Square 178 Updated Architectural Plans (enlarged residential/commercial trash room)

Chairperson Hill and Honorable Members of the Board:

On behalf of Raycon, Inc. (the "Applicant"), please find enclosed the Applicant's updated architectural plans featuring an enlarged residential/commercial trash room.

The increase in size to the proposed trash room comes as a result of discussions with the ANC and neighbors on June 12, 2019. No other changes to the architectural plans have been made since the filing of revised plans on June 10, 2019 (BZA Exhibit #34), and the relief being sought also remains unchanged.