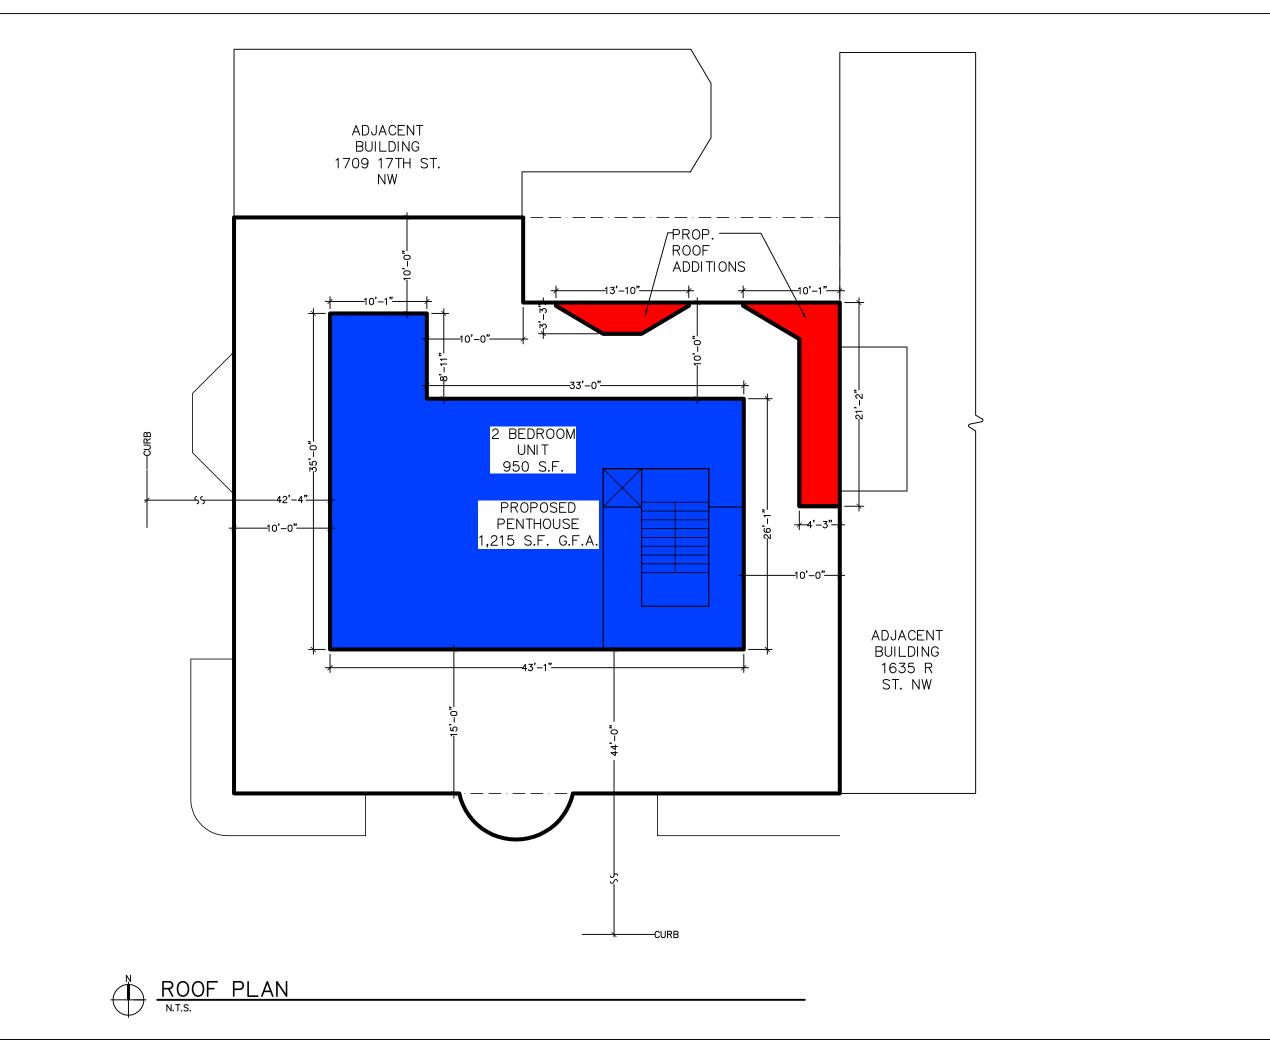

## RE: Raycon Inc. (#20042), Lot 97, Square 178 Updated Architectural Plans (enlarged residential/commercial trash room)

Chairperson Hill and Honorable Members of the Board:

On behalf of Raycon, Inc. (the "Applicant"), please find enclosed the Applicant's updated architectural plans featuring an enlarged residential/commercial trash room.

The increase in size to the proposed trash room comes as a result of discussions with the ANC and neighbors on June 12, 2019. No other changes to the architectural plans have been made since the filing of revised plans on June 10, 2019 (BZA Exhibit #34), and the relief being sought also remains unchanged.