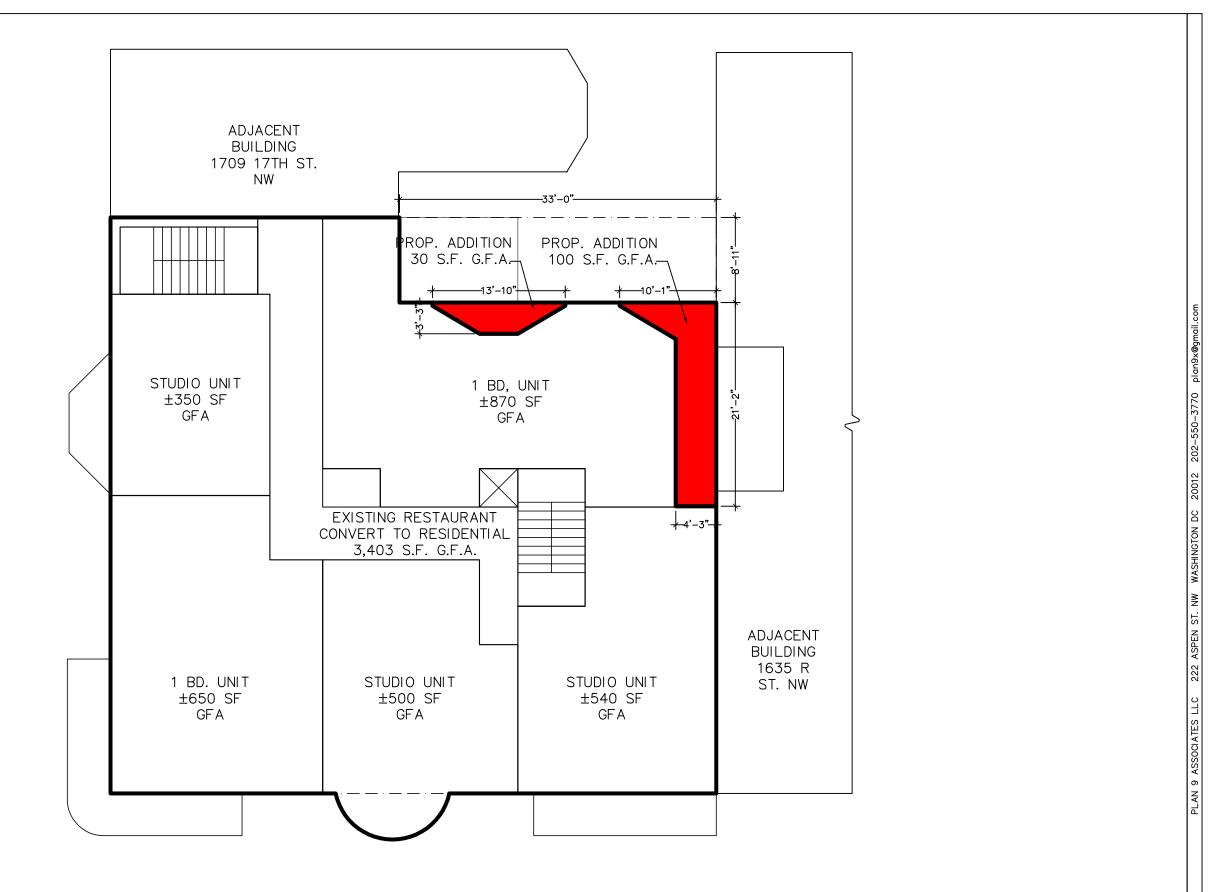

3RD. FLOOR PLAN

4TH. FLOOR PLAN

( )

| J_                                            |  |
|-----------------------------------------------|--|
| TOP OF ROOF<br>PENTHOUSE LEVEL<br>RESIDENTIAL |  |
| 4TH FLOOR<br>RESIDENTIAL                      |  |
| 3RD FLOOR<br>RESIDENTIAL                      |  |
| 2ND FLOOR<br>RESIDENTIAL                      |  |
| SIDEWALK                                      |  |